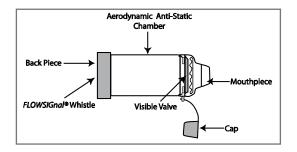

# AeroChamber Plus® Z STAT™ with FLOWSIGnal® How to use the valved holding chamber

## Before using the Valved Holding Chamber (VHC)

Check your VHC to make sure it isn't damaged and isn't missing any parts.

If the VHC is damaged or is missing any of its parts:

- Don't use it.
- Replace it as soon as possible.
- Use the metered-dose inhaler (MDI) by itself until you can replace your VHC.