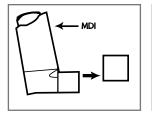

#### Before you take your dose

- Always shake the MDI before you use it.
- Place the MDI into the back of the VHC.
- Remove all caps and covers.