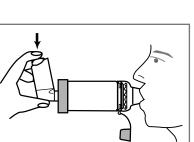

### Inhale your dose

- 1. Breathe out as fully as you comfortably can through your mouth. Push out as much air from your lungs as possible.
- 2. Put the mouthpiece of the VHC into your mouth.
- 3. Press down on your MDI as you begin to breathe in slowly and deeply.
- 4. Hold your breath and count to 10.

**Note:** If you have problems taking slow deep breaths, keep your mouth tight on the mouthpiece and breathe slowly 2 or 3 times after pressing down on your MDI.

5. Breathe out completely.

Follow the directions for your MDI on how much time you should wait before repeating steps 1-4.