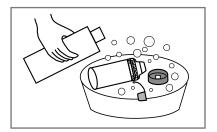

#### To clean the VHC

- 1. Add liquid detergent to lukewarm water.
- 2. Put both parts of the VHS into the soapy water.
- 3. Gently stir the water with your hand.
- 4. Let the VHC soak in the water for 15 minutes.
- 5. Carefully take the VHC out of the soapy water and rinse it in clean water.