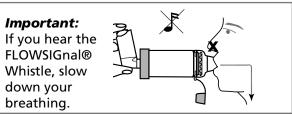

**Note:** If you have problems taking slow deep breaths, keep your mouth tight on the mouthpiece and breathe slowly 2 or 3 times after pressing down on your MDI.

5. Breathe out completely.

Follow the directions for your MDI on how much time you should wait before repeating steps 1-4.