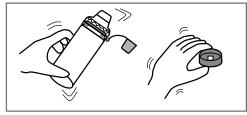

## Clean your VHC once a week

- Take off the back piece only.
- Don't remove the mask.
- Don't handle the valve while you're cleaning the VHC.

#### To clean the VHC

- 1. Add liquid detergent to lukewarm water.
- 2. Put both parts of the VHS into the soapy water.
- 3. Gently stir the water with your hand.
- 4. Let the VHC soak in the water for 15 minutes.
- 5. Carefully take the VHC out of the soapy water and rinse it in clean water.