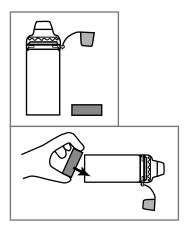

#### Before you take your dose

- Always shake the MDI before you use it.
- Place the MDI into the back of the VHC.
- Remove all caps and covers.

## After cleaning

Your VHC is ready to use when it's completely dry.

- Place the VHC upright to air dry. Don't place it on its side.
- Put the back piece in place after the VHC is completely dry.