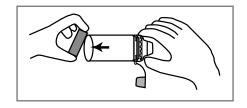

#### To clean the VHC

- 1. Add liquid detergent to lukewarm water.
- 2. Put both parts of the VHS into the soapy water.
- 3. Gently stir the water with your hand.
- 4. Let the VHC soak in the water for 15 minutes.
- 5. Carefully take the VHC out of the soapy water and rinse it in clean water.