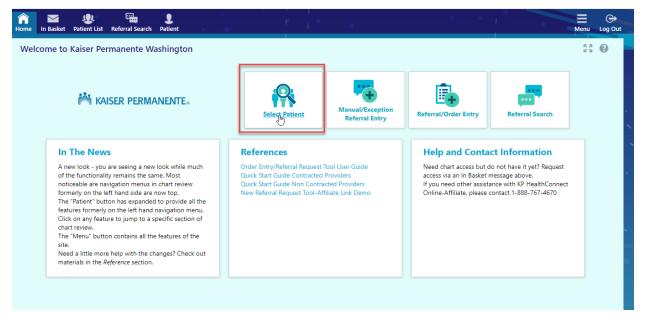

## JOB AID: How to add a patient to your patient list

1. Select the "Select Patient" button on the Affiliate Link Home screen.

2. You will then be taken to your patient list. Patients that have already been added to your patient list will be shown. To add a patient not in your patient list, please select "Search All Patients" in the bottom left hand corner.